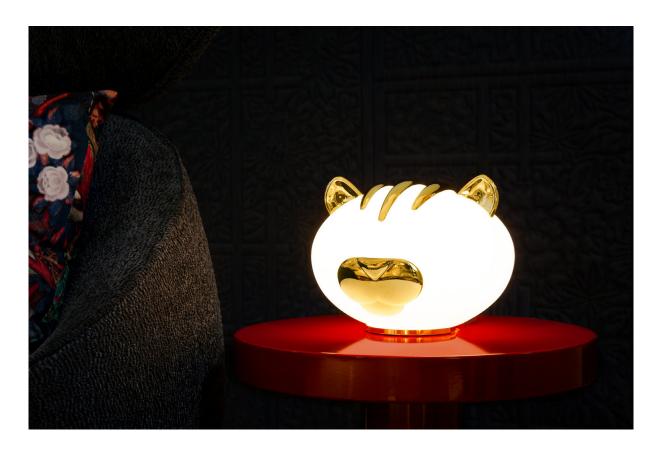

the tallest has its advantages, and this stoic penguin looks out for everyone, including their new friend Grwoww. This tiny tiger is the most tough-looking, but secretly the biggest sweetheart of all.

# **CHARMING DETAILS**

With such sweet features, you would almost forget each Pet Light is a table lamp. Gold plated ceramic details bring the animals to life, accessorising them with precious jewels that complement their frosted glass features. The Pet Lights emit a heart-warming glow you can dim to match the hour of the day.