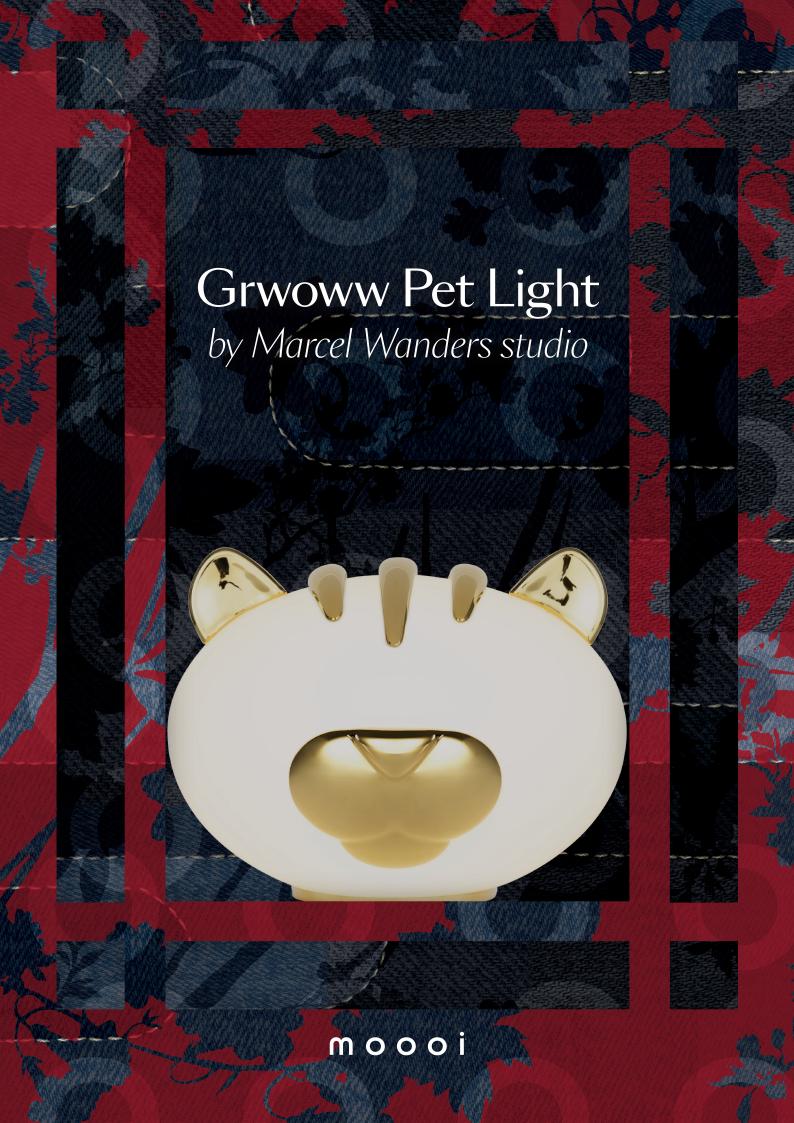

# There's a new Pet Light in town and its name is Grwoww!

Since 2018, the Pet Lights, designed by Marcel Wanders studio, was a flashy band of three, Uhuh, Noot Noot, and Purr. But the three besties have embraced a new friend in their midst, Grwoww. This new feline friend may sound scary but don't let the tough name fool you. The lively little bunch is now a group of four! Grwoww is available worldwide from 1 February at Moooi stores, Moooi.com, and Moooi dealers.

# **CHARMING DETAILS**

With such sweet features, you would almost forget each Pet Light is a table lamp. Gold plated ceramic details bring the animals to life, accessorising them with precious jewels that complement their frosted glass features. The Pet Lights emit a heart-warming glow you can dim to match the hour of the day.