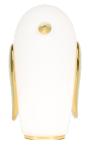

# THE CHEEKY ONE, WISE ONE, STOIC ONE, AND TOUGH ONE

Each Pet Light has its own characteristics that serve the group. Cheeky little Purr is always up to no good, but its bunny-heart is in the right place. Luckily, wise Uhuh is there. This little owl can keep Purr from being too rowdy, although this big-eyed pet has a fun-loving streak, too. Overseeing everything is Noot Noot. Being

the tallest has its advantages, and this stoic penguin looks out for everyone, including their new friend Grwoww. This tiny tiger is the most tough-looking, but secretly the biggest sweetheart of all.

# **CHARMING DETAILS**

With such sweet features, you would almost forget each Pet Light is a table lamp. Gold plated ceramic details bring the animals to life, accessorising them with precious jewels that complement their frosted glass features. The Pet Lights emit a heart-warming glow you can dim to match the hour of the day.