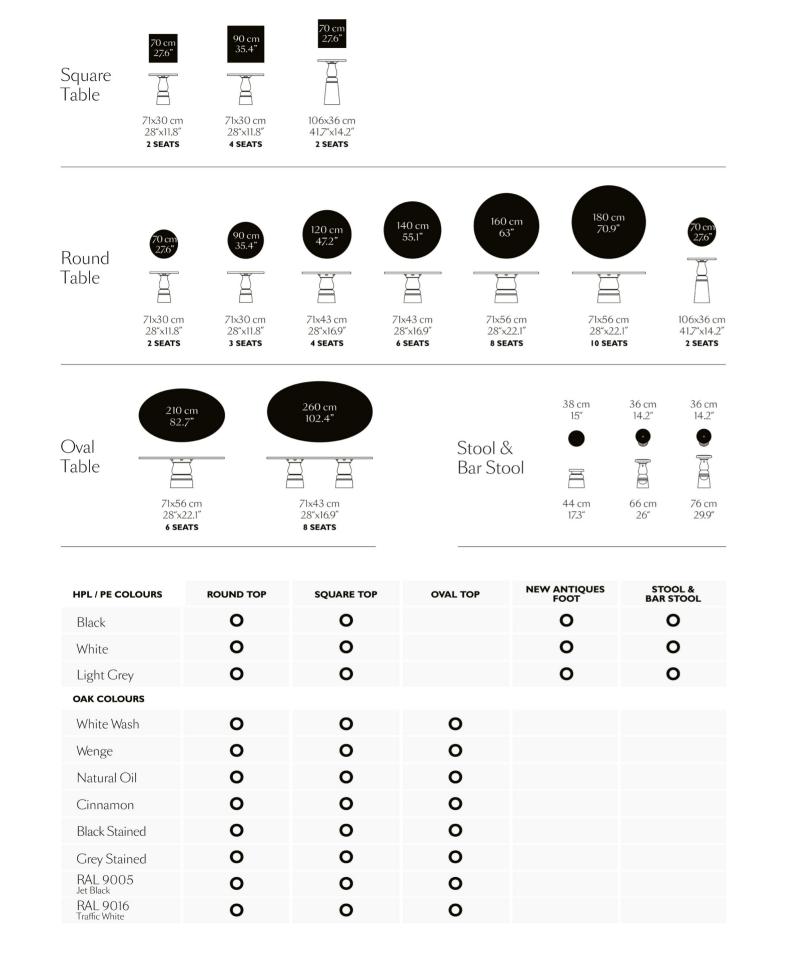

*The Container Tables are* available in the following materials, colours, and finishes.

COMPLIMENTARY SAMPLES ARE AVAILABLE ON MOOOI.COM/MATERIAL-LIBRARY

#### HPL / PE COLOURS For Indoor and Outdoor use

Black

Light Grey

White

#### STAINED OAK FINISHES

White wash

Natural oil

Cinnamon

#### OAK BLACK WHITE RAL

RAL 9005 Jet Black

RAL 9016 Traffic White

Grey

Wenge

Black