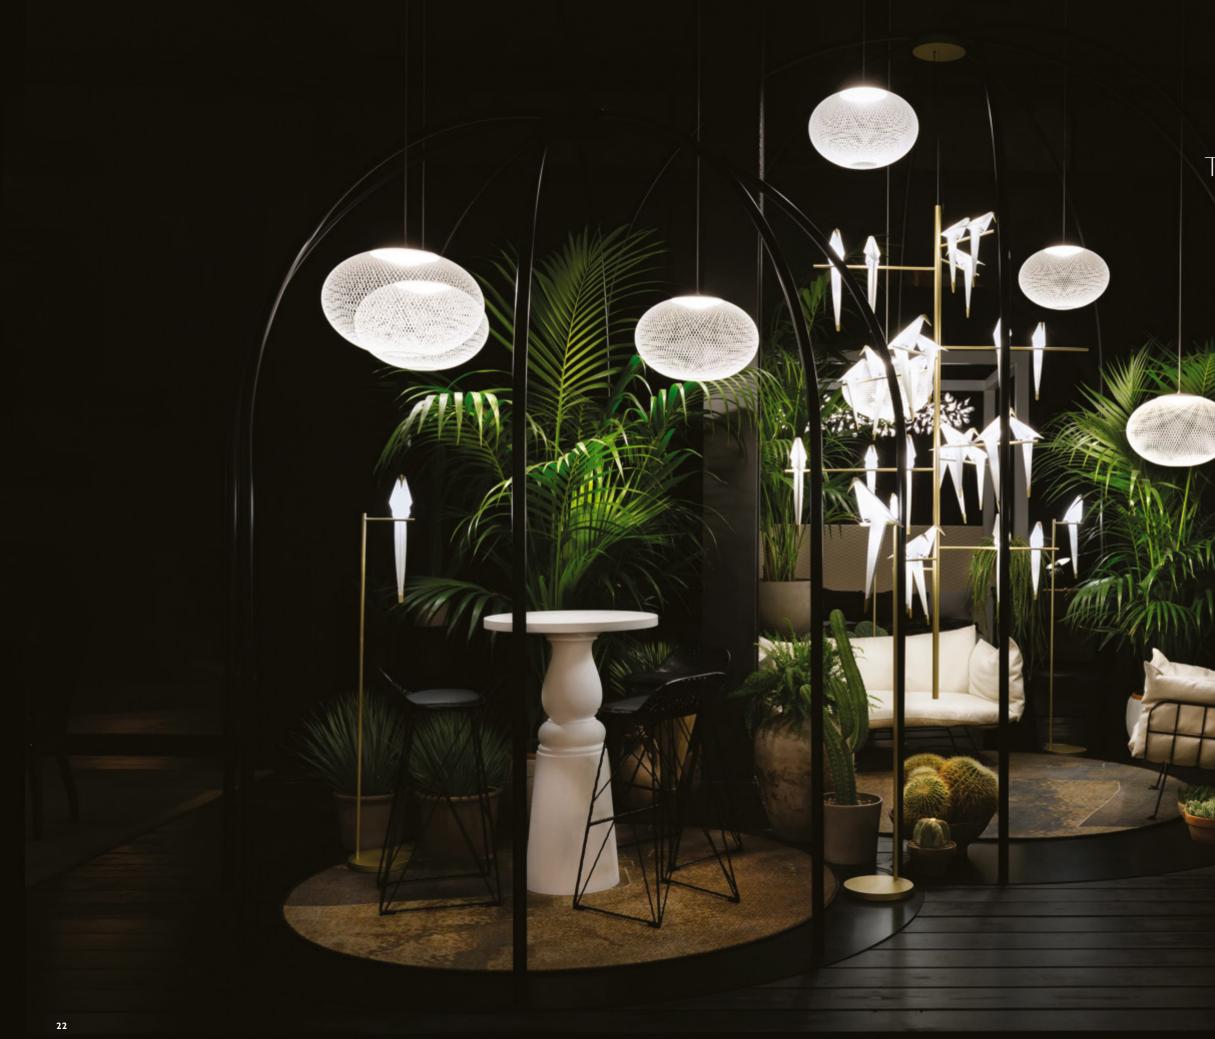

### The Container Table family is the solid foundation to build your space around.

NR2 BY BERTJAN POT medium white, CONTAINER BAR TABLE NEW ANTIQUES BY Marcel Wanders in RAL 9016 Traffic White top, HPL white foot, PERCH LIGHT TREE & FLOOR BY UMUT YAMAC, NEST SOFA & ARMCHAIR BY Marcel Wanders, CARBON BAR STOOL BY BERTJAN POT high carbon pad.