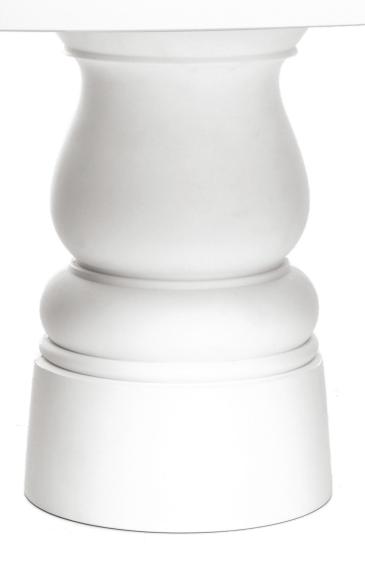

Container Classic, a fundamental architectural shape

The first Container Table designs were introduced in 2003. Its architectural cone shape redefined modern timelessness and cleverness. The Container Table is made heavy and stable when filling it up with sand, or stones, but it's very lightweight when shipped. The material of the Container Table Classic makes it suitable for both indoor and outdoor use.

Container Bodhi, a wooden wrap that adds softness and a natural touch

Bodhi is the most recent expansion of the family: a wooden wrap made of oak for the Container Table's foot. Bodhi keeps the original design's qualities, strength and stability, but adds softness and a natural touch.