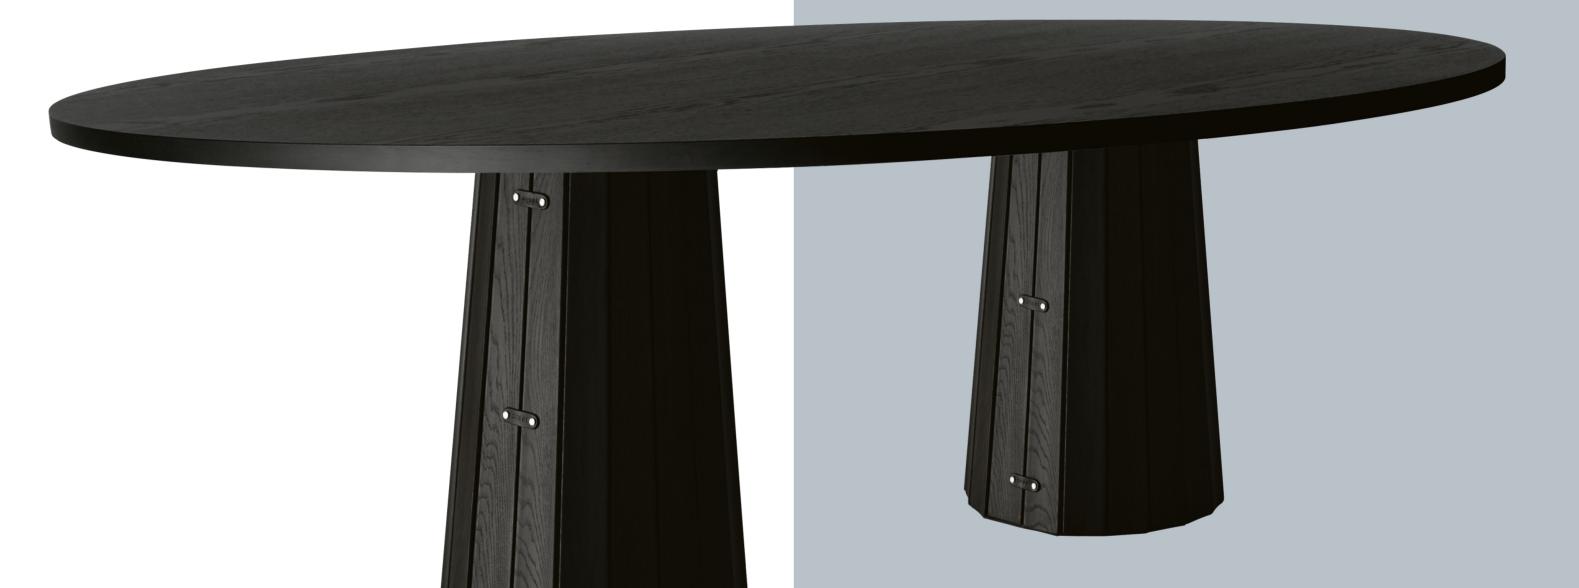

Container Classic, a fundamental architectural shape

The first Container Table designs were introduced in 2003. Its architectural cone shape redefined modern timelessness and cleverness. The Container Table is made heavy and stable when filling it up with sand, or stones, but it's very lightweight when shipped. The material of the Container Table Classic makes it suitable for both indoor and outdoor use.

# Container Table Classic

Marcel Wanders, 2003

Configure Online

With endless compositions, the Container Tables are as versatile as they come. Do you prefer a different colour, shape or size? Configure the perfect Container Table Classic to taste with the online configurator.