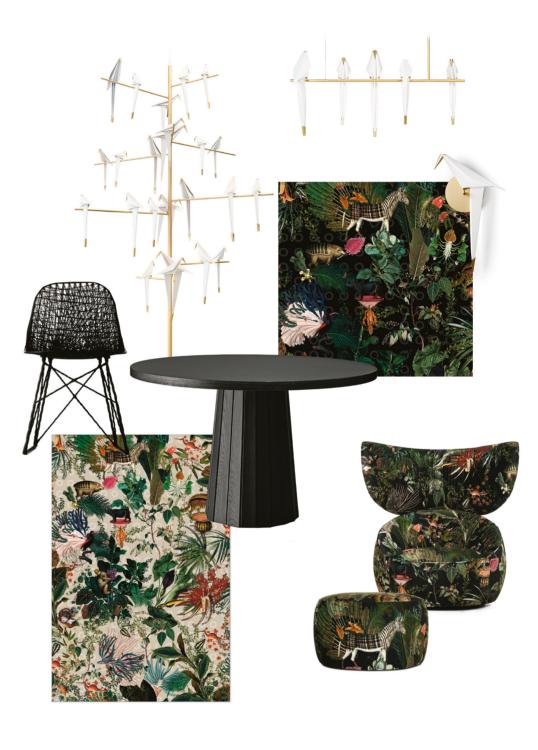

## Perch Paradise

Use our digital Mood Boards to create your dream interior.

MENAGERIE OF EXTINCT ANIMALS IVORY CARPET BY MOOOI for Moooi Carpets from the Menagerie of Extinct Animals Collection, PERCH LIGHT BRANCH BY UMUT YAMAC (large shown), PERCH LIGHT WALL BY UMUT YAMAC (large shown), PERCH LIGHT TREE BY UMUT YAMAC, CONTAINER TABLE BODHI BY Marcel Wanders in Black stained and Oak table top in Black stained finish, MENAGERIE OF EXTINCT ANIMALS WALLCOVERING BY MOOOI for Moooi Wallcovering in Raven, CARBON CHAIR BY BERTIAN POT, HANA ARMCHAIR BY SIMONE BONANNI upholstered in The Menagerie of Extinct Animals Velvet, POOOF BY MOOOI (70 shown) upholstered in The Menagerie of Extinct Animals Velvet.