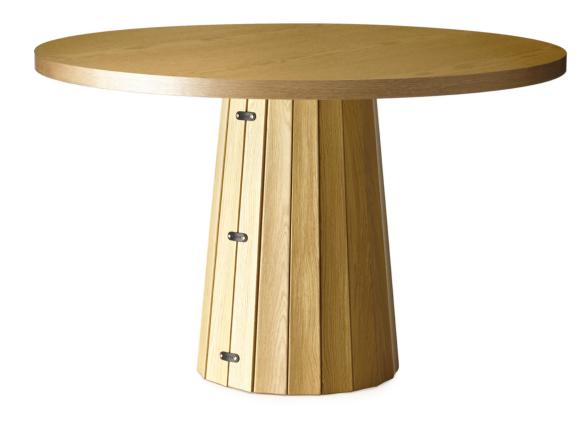

Container Classic, a fundamental architectural shape

The first Container Table designs were introduced in 2003. Its architectural cone shape redefined modern timelessness and cleverness. The Container Table is made heavy and stable when filling it up with sand, or stones, but it's very lightweight when shipped. The material of the Container Table Classic makes it suitable for both indoor and outdoor use.

# Container Table Classic

Marcel Wanders, 2003

Configure Online

With endless compositions, the Container Tables are as versatile as they come. Do you prefer a different colour, shape or size? Configure the perfect Container Table Classic to taste with the online configurator.