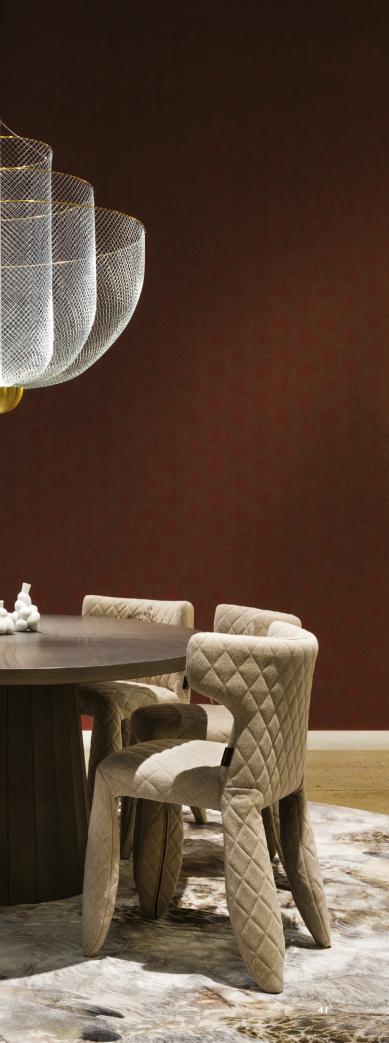

**CONTAINER TABLE CLASSIC** BY Marcel Wanders in Oak black top, HPL light grey foot, **CONTAINER TABLE CLASSIC** BY Marcel Wanders in Oak white top, HPL black foot, **THE GOLDEN CHAIR** BY NIKA ZUPANC in various fabrics and colours. Original, innovative, and the first of its kind since its launch almost twenty years ago.

CONTAINER TABLE CLASSIC BY Marcel Wanders in HPL white CONTAINER STOOL BY Marcel Wanders in HPL white.

CONTAINER TABLE CLASSIC BY Marcel Wanders in stained oak top black & HPL foot black, MESHMATICS CHANDELIER BY RICK TEGELAAR, large, THE GOLDEN CHAIR BY NIKA ZUPANC in black.