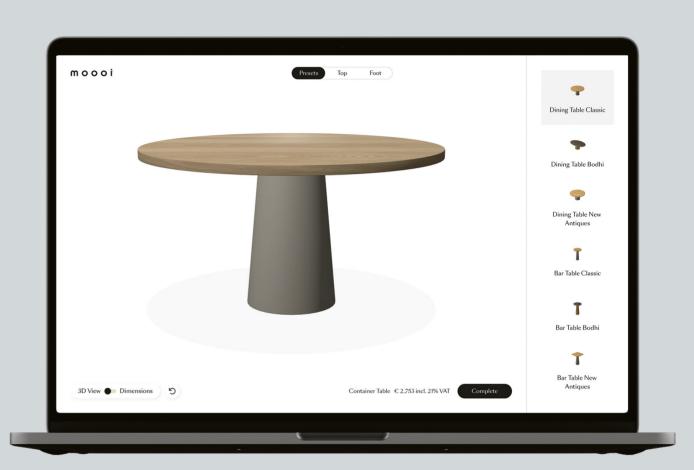

#### ENDLESS POSSIBILITIES

Do you have customers with specific design wishes? Let them configure their own Container Table! With our online configurator, they can create the Container Table to match their own taste and style. The **AR tool**, accessible from the online configurator, shows how their design looks in their home.

#### How does it work?

Visit moooi.to/configure-your-container and start creating your perfect Container Table. See what your Container Table looks like in your home with View in AR.

#### View in AR