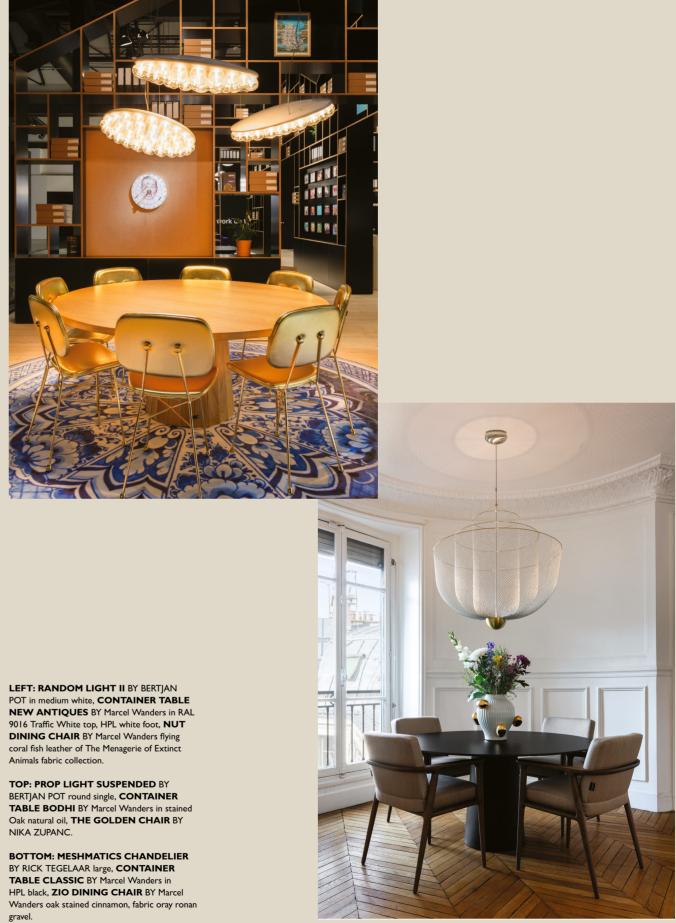

**CONTAINER TABLE CLASSIC** BY Marcel Wanders in Oak black top, HPL light grey foot, **CONTAINER TABLE CLASSIC** BY Marcel Wanders in Oak white top, HPL black foot, **THE GOLDEN CHAIR** BY NIKA ZUPANC in various fabrics and colours. Original, innovative, and the first of its kind since its launch almost twenty years ago.

CONTAINER TABLE CLASSIC BY Marcel Wanders in HPL white CONTAINER STOOL BY Marcel Wanders in HPL white.

CONTAINER TABLE CLASSIC BY Marcel Wanders in stained oak top black & HPL foot black, MESHMATICS CHANDELIER BY RICK TEGELAAR, large, THE GOLDEN CHAIR BY NIKA ZUPANC in black.