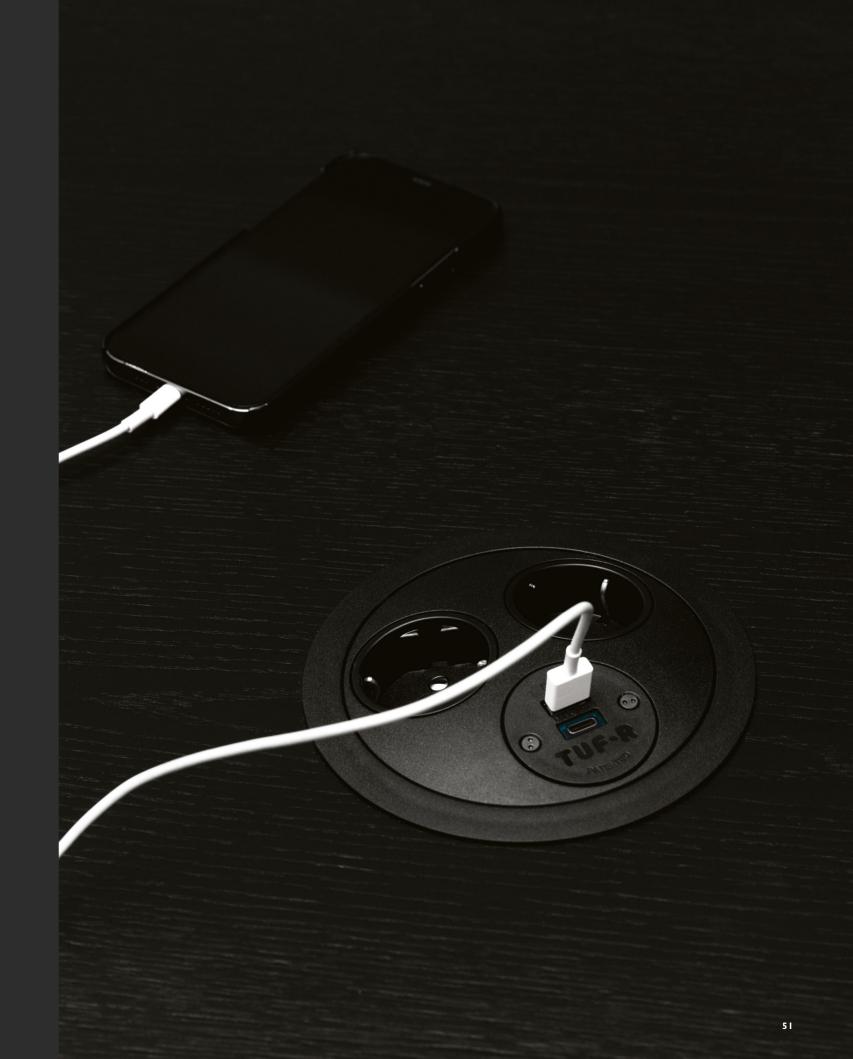

# Stay connected with your Container Table

No more searching for a power outlet and no more dead batteries. The Container Tables are now available with an electronic system comprising power sockets and USB connections.

# The module, embedded in the tabletop, contains three socket apertures. Including 2 power sockets and 1 USB A+C sockets.

For aesthetic purposes, the module can be opened and closed by flipping it around.

Every module power cord is hard-wired with an industry standard 800mm wieland GST18 male connector.

#### SOCKET TYPES

· Type F Schuko power socket + USB A & C - White

· Type F Schuko power socket + USB A & C - Black

· Type B USA power socket + USB-A & C - White

· Type B USA power socket + USB-A & C - Black