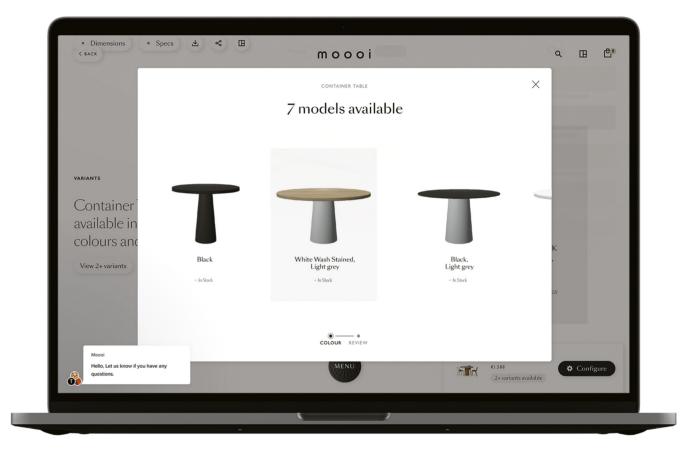

#### ENDLESS POSSIBILITIES

Do you have customers with specific design wishes? Let them configure their own Container Table! With our online configurator, they can create the Container Table to match their own taste and style. The **AR tool**, accessible from the online configurator, shows how their design looks in their home.

#### How does it work?

Visit moooi.to/configure-your-container and start creating your perfect Container Table. See what your Container Table looks like in your home with View in AR.