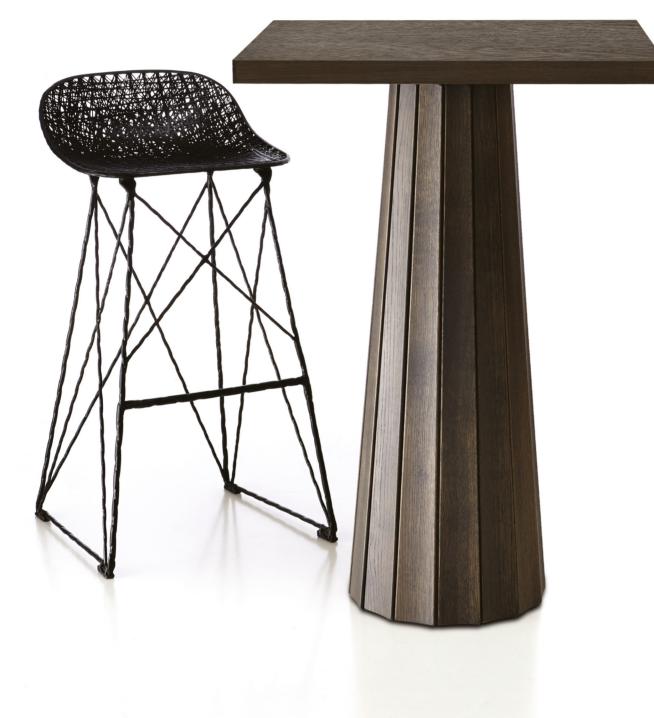

Container Bodhi, a wooden wrap that adds softness and a natural touch

Bodhi is the most recent expansion of the family: a wooden wrap made of oak for the Container Table's foot. Bodhi keeps the original design's qualities, strength and stability, but adds softness and a natural touch.

# Container Table Bodhi

Marcel Wanders, 2015

The Container Table Bodhi contains the classic Container Table foot, but with a wooden wrap. Do you prefer a different colour, shape or size? Configure the perfect Container Table Bodhi with the online configurator.

CONTAINER TABLE BODHI BY Marcel Wanders, CONTAINER TABLE BODHI OVAL BY Marcel Wanders, CONTAINER BAR TABLE BODHI BY Marcel Wanders. The vertical slats made of oak add a softness and a natural feeling to the Container family.