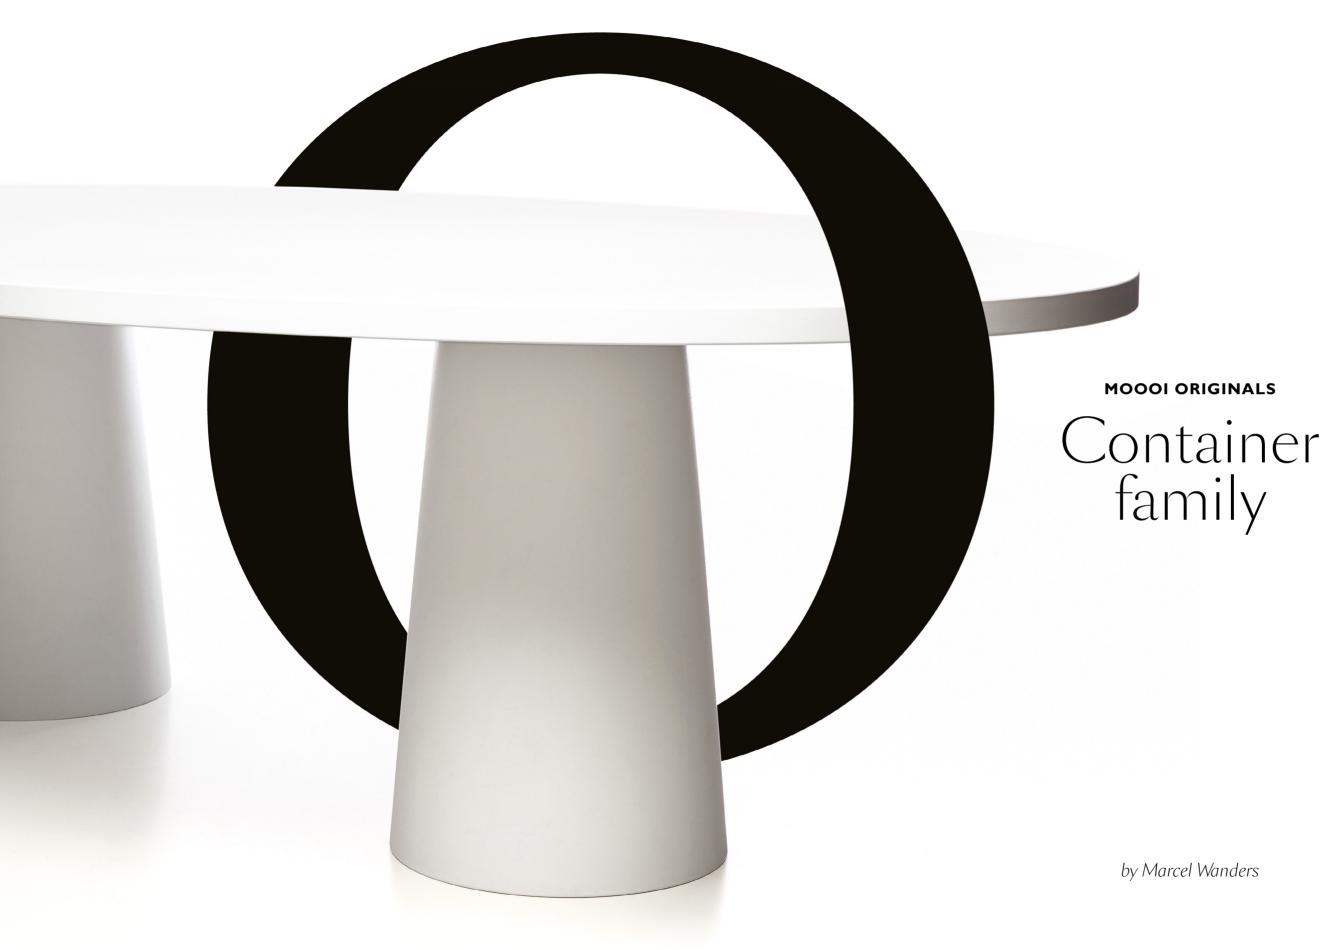

CONTAINER FAMILY

*The Container family by* Marcel Wanders offers endless configurations to create a solid and architectural base for your interior. The foundation to design your home, your space around.

Container Classic, a fundamental architectural shape

The first Container Table designs were introduced in 2003. Its architectural cone shape redefined modern timelessness and cleverness. The Container Table is made heavy and stable when filling it up with sand, or stones, but it's very lightweight when shipped. The material of the Container Table Classic makes it suitable for both indoor and outdoor use.