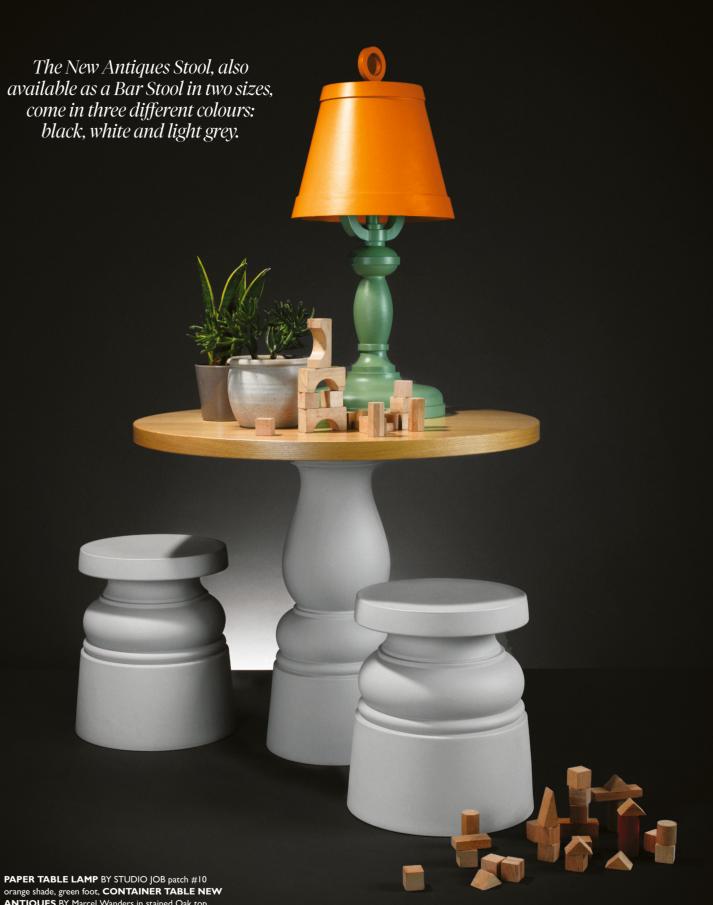

Container Table New Antiques Oval by marcel wanders

available as a Bar Stool in two sizes, come in three different colours: black, white and light grey.

orange shade, green foot, CONTAINER TABLE NEW ANTIQUES BY Marcel Wanders in stained Oak top natural oil & HPL foot light grey, **CONTAINER STOOL NEW ANTIQUES** BY Marcel Wanders in HPL light grey.