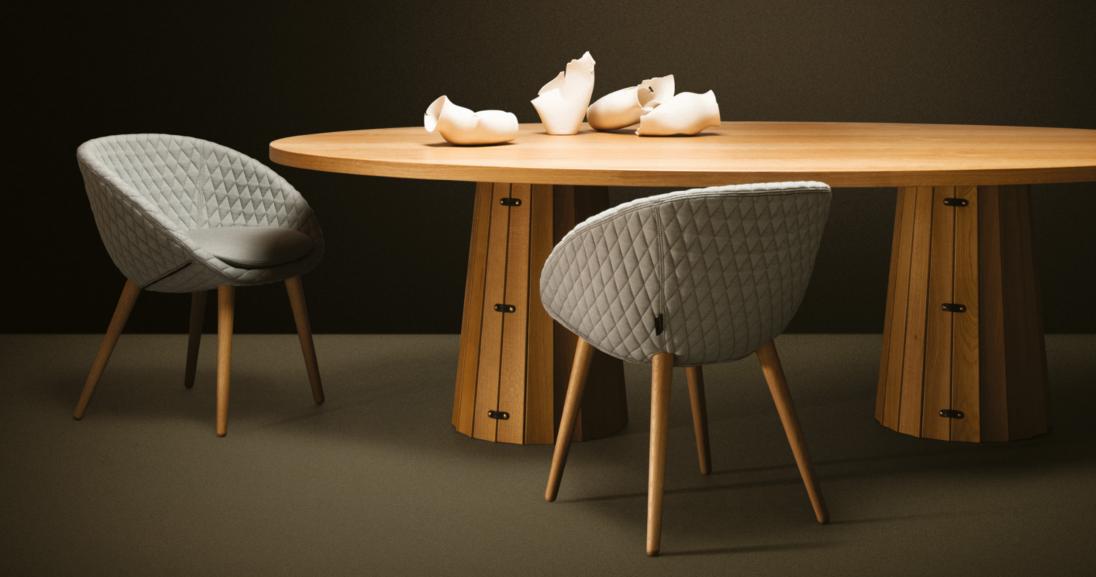

**CONTAINER TABLE CLASSIC** BY Marcel Wanders in Oak black top, HPL light grey foot, **CONTAINER TABLE CLASSIC** BY Marcel Wanders in Oak white top, HPL black foot, **THE GOLDEN CHAIR** BY NIKA ZUPANC in various fabrics and colours. Original, innovative, and the first of its kind since its launch almost twenty years ago.

1000

н

Container Table Classic Oval BY MARCEL WANDERS

Compliment your Container Table with the Container Stools. The stools are lightweight and are available in three different colours: black, white and light grey.