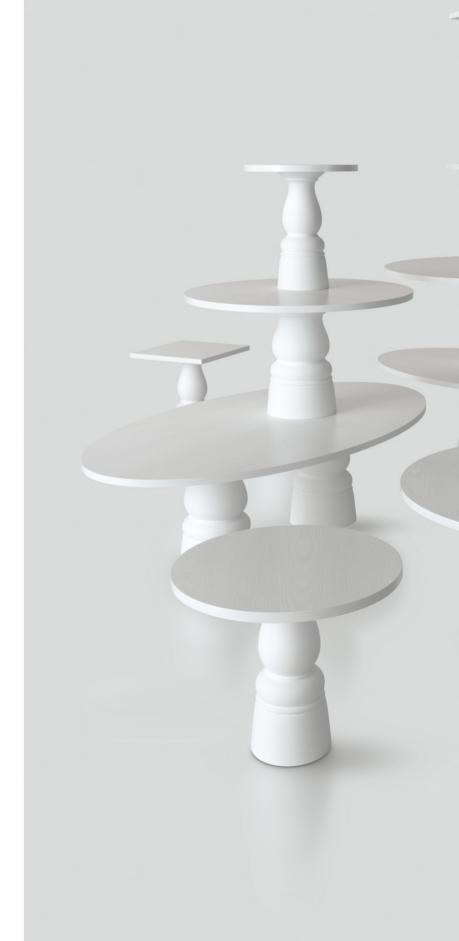

CONTAINER FAMILY

*The Container family by* Marcel Wanders offers endless configurations to create a solid and architectural base for your interior. The foundation to design your home, your space around.

Container Classic, a fundamental architectural shape

The first Container Table designs were introduced in 2003. Its architectural cone shape redefined modern timelessness and cleverness. The Container Table is made heavy and stable when filling it up with sand, or stones, but it's very lightweight when shipped. The material of the Container Table Classic makes it suitable for both indoor and outdoor use.

# Container Table Classic

Marcel Wanders, 2003

Configure Online

With endless compositions, the Container Tables are as versatile as they come. Do you prefer a different colour, shape or size? Configure the perfect Container Table Classic to taste with the online configurator.