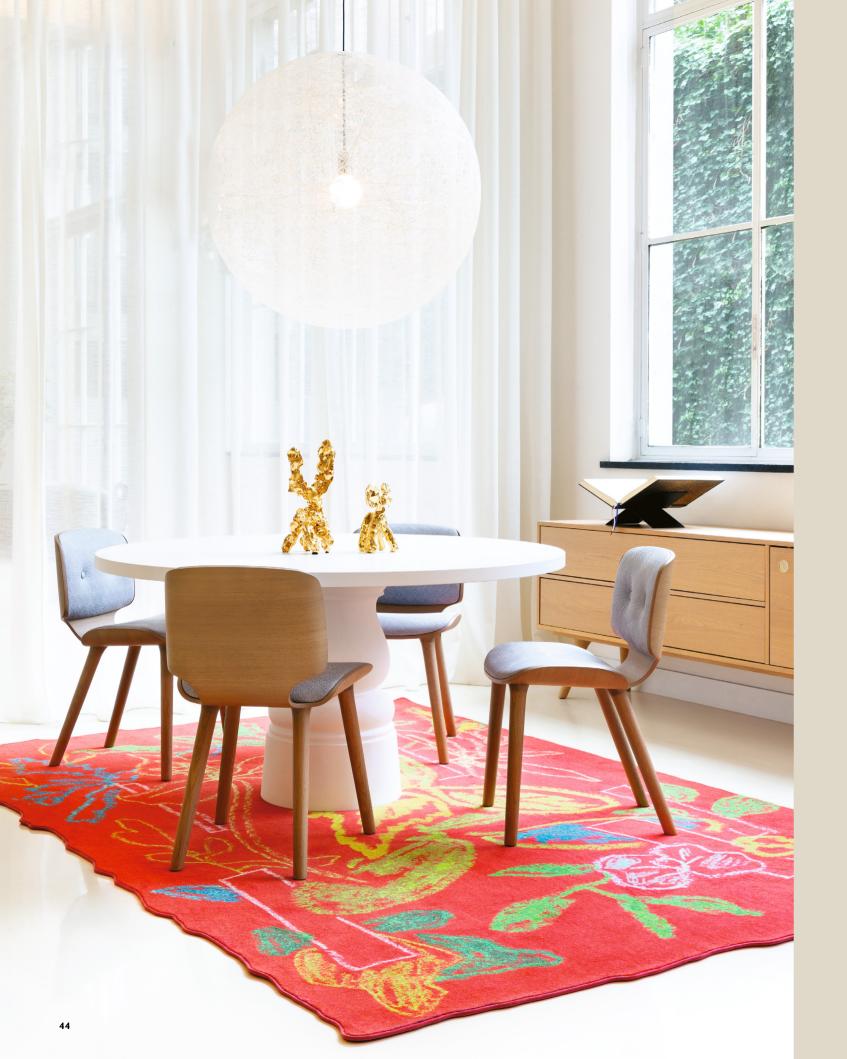

Container Classic, a fundamental architectural shape

The first Container Table designs were introduced in 2003. Its architectural cone shape redefined modern timelessness and cleverness. The Container Table is made heavy and stable when filling it up with sand, or stones, but it's very lightweight when shipped. The material of the Container Table Classic makes it suitable for both indoor and outdoor use.

# Container Table Classic

Marcel Wanders, 2003

Configure Online

With endless compositions, the Container Tables are as versatile as they come. Do you prefer a different colour, shape or size? Configure the perfect Container Table Classic to taste with the online configurator.

**CONTAINER TABLE CLASSIC** BY Marcel Wanders in Oak black top, HPL light grey foot, **CONTAINER TABLE CLASSIC** BY Marcel Wanders in Oak white top, HPL black foot, **THE GOLDEN CHAIR** BY NIKA ZUPANC in various fabrics and colours. Original, innovative, and the first of its kind since its launch almost twenty years ago.