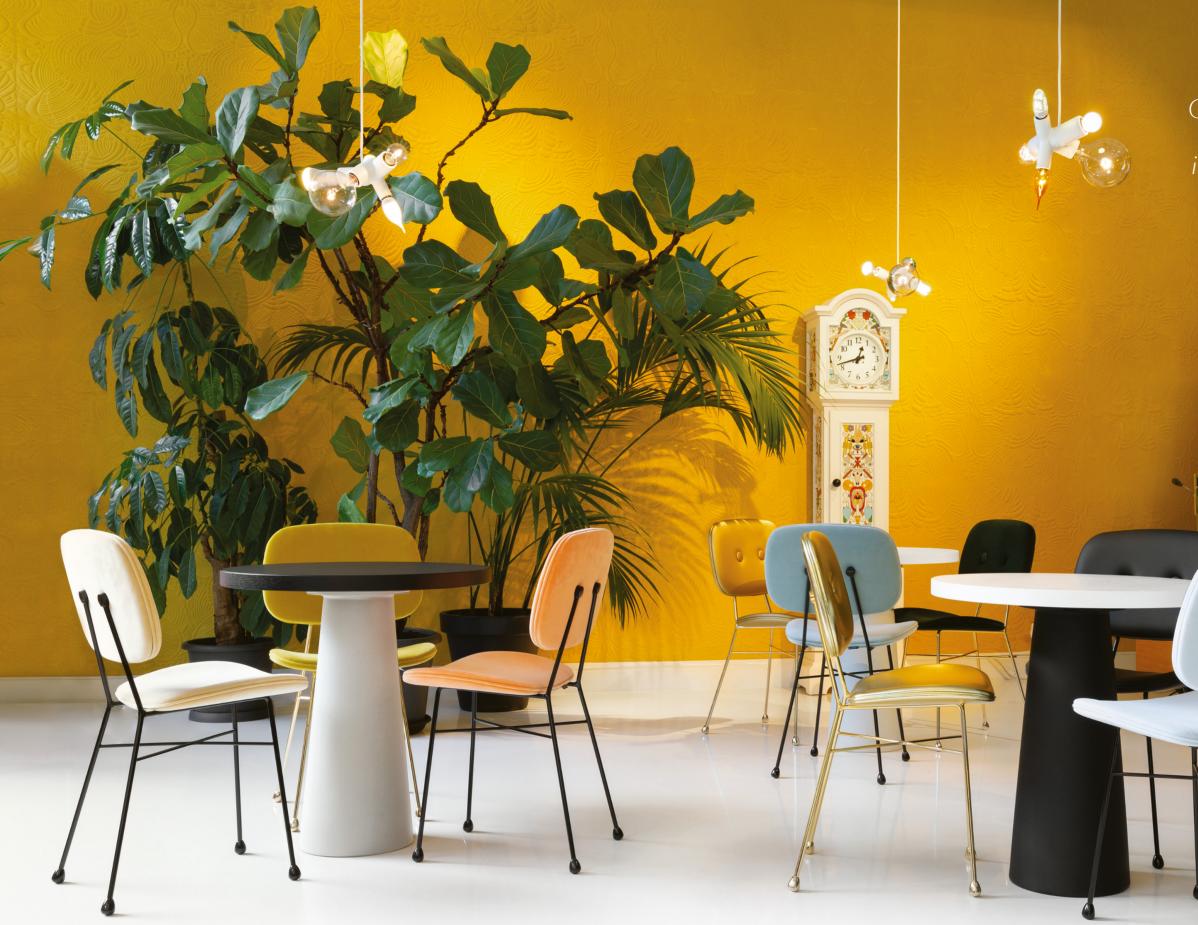

**CONTAINER TABLE CLASSIC** BY Marcel Wanders in Oak black top, HPL light grey foot, **CONTAINER TABLE CLASSIC** BY Marcel Wanders in Oak white top, HPL black foot, **THE GOLDEN CHAIR** BY NIKA ZUPANC in various fabrics and colours. Original, innovative, and the first of its kind since its launch almost twenty years ago.

CONTAINER TABLE CLASSIC BY Marcel Wanders in HPL white CONTAINER STOOL BY Marcel Wanders in HPL white.

CONTAINER TABLE CLASSIC BY Marcel Wanders in stained oak top black & HPL foot black, MESHMATICS CHANDELIER BY RICK TEGELAAR, large, THE GOLDEN CHAIR BY NIKA ZUPANC in black.