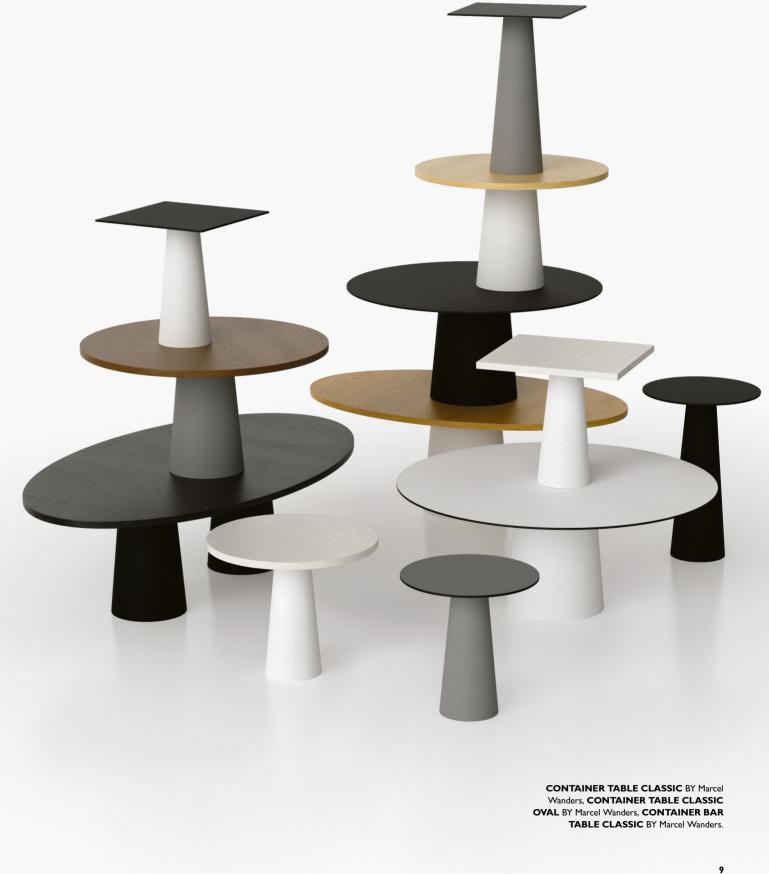

CONTAINER FAMILY

*The Container family by* Marcel Wanders offers endless configurations to create a solid and architectural base for your interior. The foundation to design your home, your space around.

Container Classic, a fundamental architectural shape

The first Container Table designs were introduced in 2003. Its architectural cone shape redefined modern timelessness and cleverness. The Container Table is made heavy and stable when filling it up with sand, or stones, but it's very lightweight when shipped. The material of the Container Table Classic makes it suitable for both indoor and outdoor use.

# Container Table Classic

Marcel Wanders, 2003

Configure Online

With endless compositions, the Container Tables are as versatile as they come. Do you prefer a different colour, shape or size? Configure the perfect Container Table Classic to taste with the online configurator.

**CONTAINER TABLE CLASSIC** BY Marcel Wanders in Oak black top, HPL light grey foot, **CONTAINER TABLE CLASSIC** BY Marcel Wanders in Oak white top, HPL black foot, **THE GOLDEN CHAIR** BY NIKA ZUPANC in various fabrics and colours. Original, innovative, and the first of its kind since its launch almost twenty years ago.