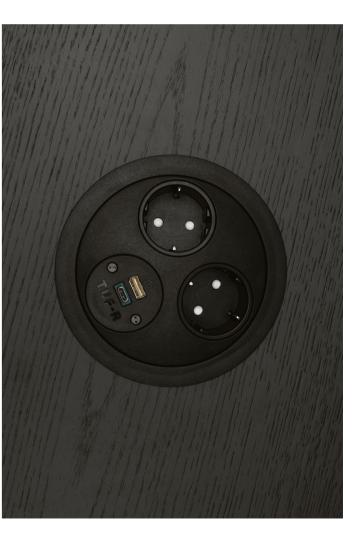

# The module, embedded in the tabletop, contains three socket apertures. Including 2 power sockets and 1 USB A+C sockets.

For aesthetic purposes, the module can be opened and closed by flipping it around.

#### SOCKET TYPES

· Type F Schuko power socket + USB A & C - White

· Type F Schuko power socket + USB A & C - Black

· Type B USA power socket + USB-A & C - White

· Type B USA power socket + USB-A & C - Black