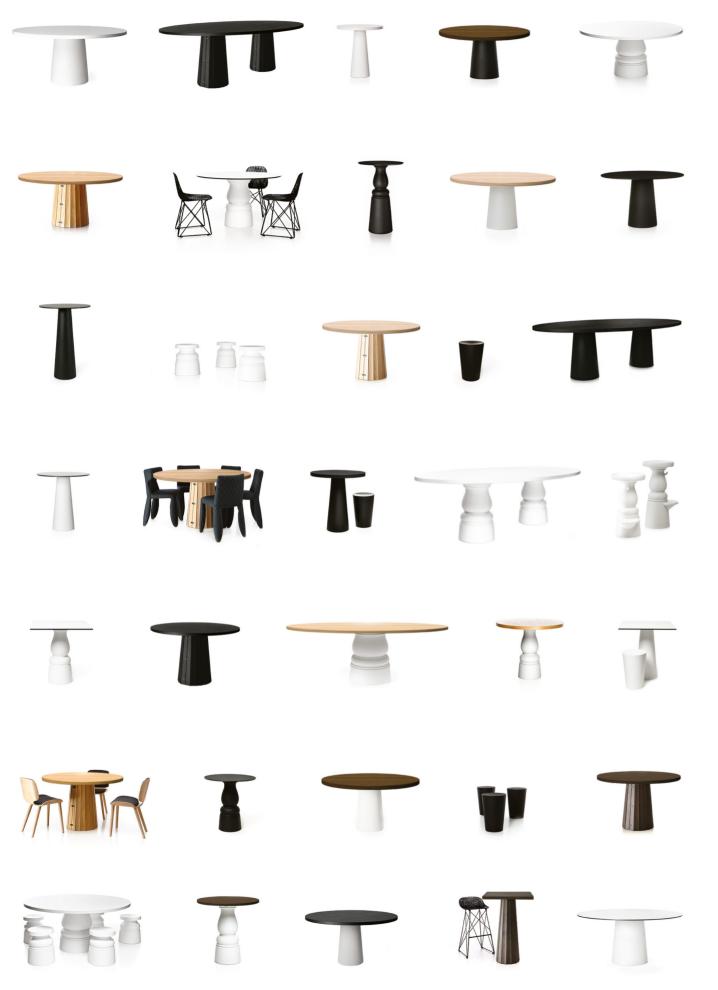

#### ENDLESS POSSIBILITIES

Do you have customers with specific design wishes? Let them configure their own Container Table! With our online configurator, they can create the Container Table to match their own taste and style. The **AR tool**, accessible from the online configurator, shows how their design looks in their home.

#### How does it work?

Visit moooi.to/configure-your-container and start creating your perfect Container Table. See what your Container Table looks like in your home with View in AR.

NR2 BY BERTJAN POT medium white CONTAINER BAR TABLE CLASSIC BY Marcel Wanders in Oak RAL 5024 Pastel Blue top, HPL white foot, CARBON BAR STOOL BY BERTIAN POT high.

CONTAINER TABLE SPECIALS

The possibilities of the Container Tables are truly endless

> Do your customers prefer different RAL colours, finishes, or materials not available in the online configurator? Or do you have your own ideas about a Container Table to make a project even more unique?

> > We create Container Table Specials based on your or your customers' wishes.

Contact your Moooi sales representative or contact Moooi at sales@moooi.com for more information.

Our website's mood board feature inspires online visitors to collect and create. Visitors collect their favourite product and applied images throughout moooi.com, and on their mood board they arrange and resize the images to taste. With our mood board feature, they create their next living room or outdoor space.