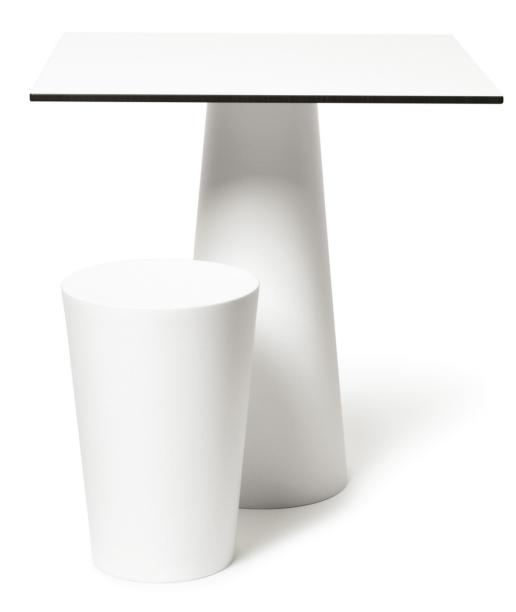

1000

н

Container Table Classic Oval BY MARCEL WANDERS

Compliment your Container Table with the Container Stools. The stools are lightweight and are available in three different colours: black, white and light grey.

Container Table New Antiques Oval by marcel wanders

available as a Bar Stool in two sizes, come in three different colours: black, white and light grey.

orange shade, green foot, CONTAINER TABLE NEW ANTIQUES BY Marcel Wanders in stained Oak top natural oil & HPL foot light grey, **CONTAINER STOOL NEW ANTIQUES** BY Marcel Wanders in HPL light grey.