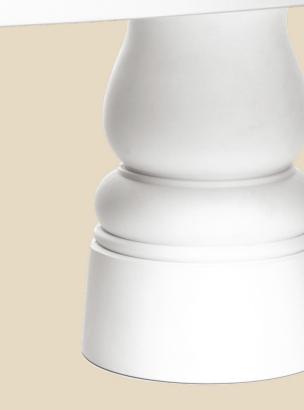

Container Bodhi, a wooden wrap that adds softness and a natural touch

Bodhi is the most recent expansion of the family: a wooden wrap made of oak for the Container Table's foot. Bodhi keeps the original design's qualities, strength and stability, but adds softness and a natural touch.