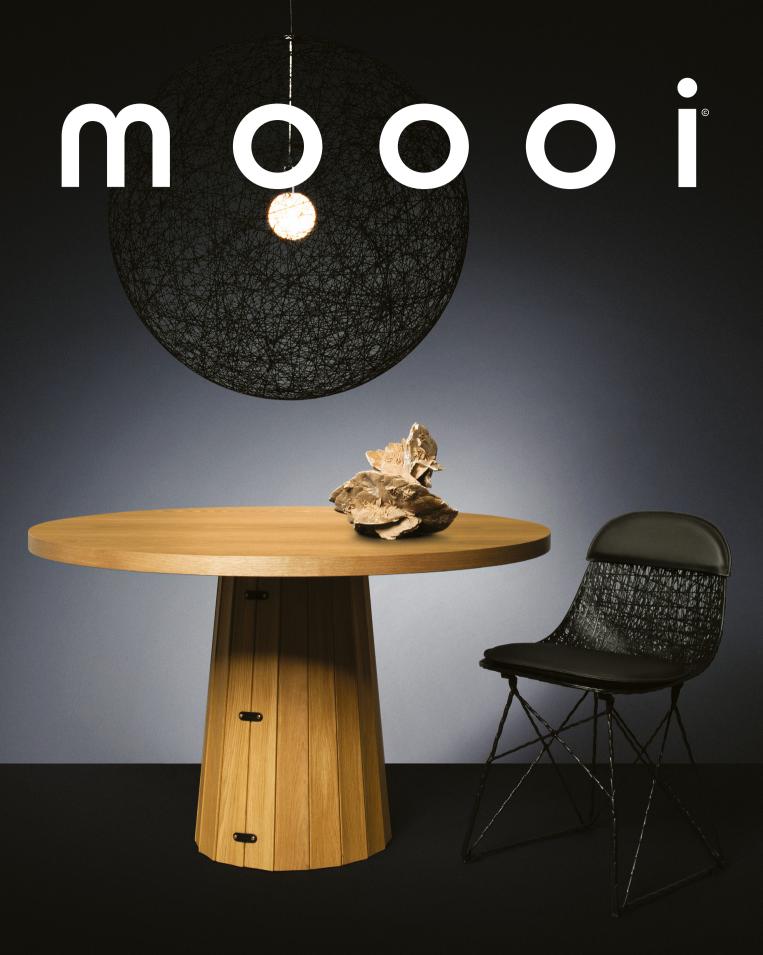

Container Classic, a fundamental architectural shape

The first Container Table designs were introduced in 2003. Its architectural cone shape redefined modern timelessness and cleverness. The Container Table is made heavy and stable when filling it up with sand, or stones, but it's very lightweight when shipped. The material of the Container Table Classic makes it suitable for both indoor and outdoor use.

# Container Table Classic

Marcel Wanders, 2003

Configure Online

With endless compositions, the Container Tables are as versatile as they come. Do you prefer a different colour, shape or size? Configure the perfect Container Table Classic to taste with the online configurator.

**CONTAINER TABLE CLASSIC** BY Marcel Wanders in Oak black top, HPL light grey foot, **CONTAINER TABLE CLASSIC** BY Marcel Wanders in Oak white top, HPL black foot, **THE GOLDEN CHAIR** BY NIKA ZUPANC in various fabrics and colours. Original, innovative, and the first of its kind since its launch almost twenty years ago.