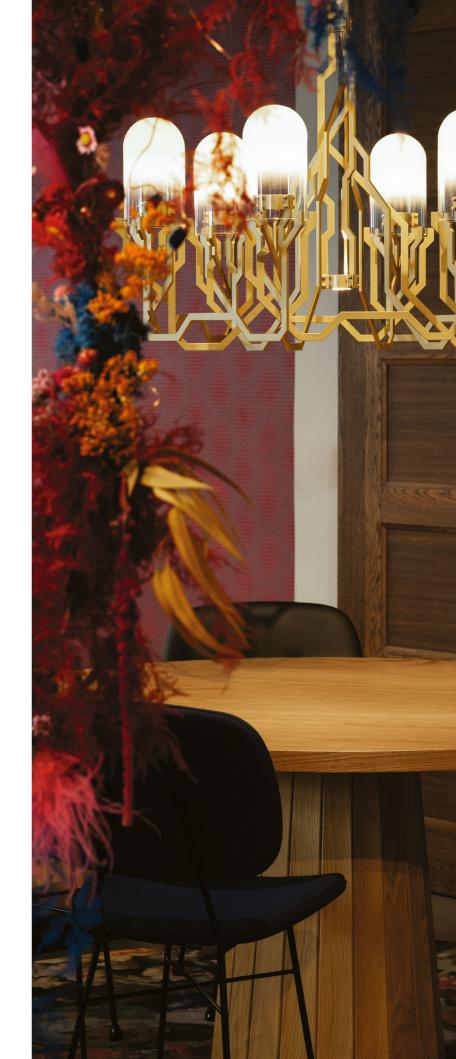

CONTAINER TABLE BODHI BY Marcel Wanders, CONTAINER TABLE BODHI OVAL BY Marcel Wanders, CONTAINER BAR TABLE BODHI BY Marcel Wanders. The vertical slats made of oak add a softness and a natural feeling to the Container family.

CONTAINER BAR TABLE BODHI BY Marcel Wanders in stained Oak wenge, CARBON BAR STOOL BY BERTJAN POT high.

0

0

0

0

0

Ο

0