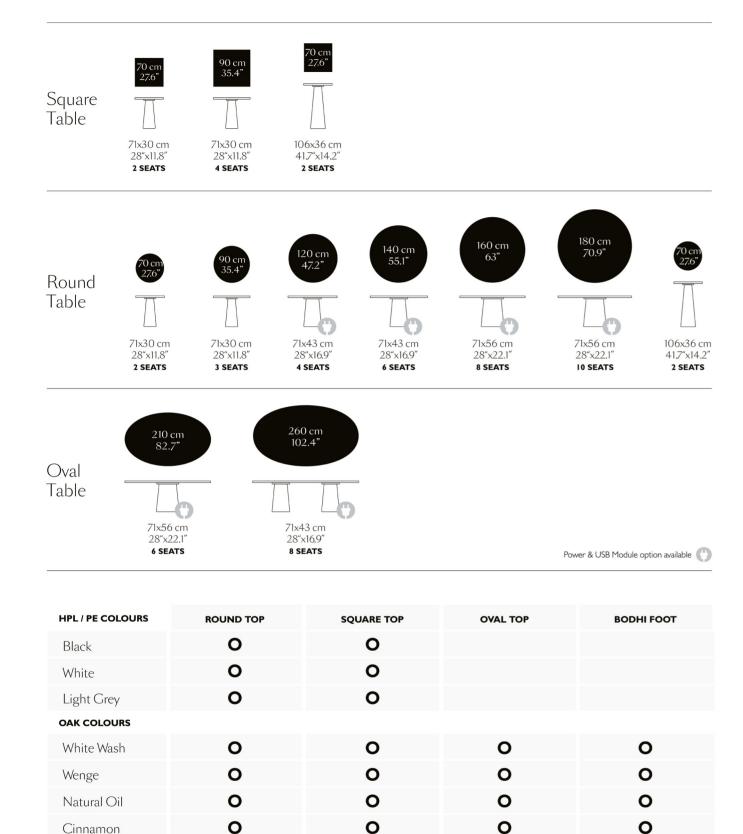

*The Container Tables are* available in the following materials, colours, and finishes.

COMPLIMENTARY SAMPLES ARE AVAILABLE ON MOOOI.COM/MATERIAL-LIBRARY

#### HPL / PE COLOURS For Indoor and Outdoor use

Black

Light Grey

White

#### STAINED OAK FINISHES

White wash

Natural oil

Cinnamon

#### OAK BLACK WHITE RAL

RAL 9005 Jet Black

RAL 9016 Traffic White

Grey

Wenge

Black

· Type G UK power socket + USB-A & C - White

· Type G UK power socket + USB-A & C - Black

·71x56 cm / 28"x22.1"

CONTAINER TABLE FOOT COMPATIBILITY ·71x43 cm / 28"x16.9"

For more information contact Moooi at sales@moooi.com