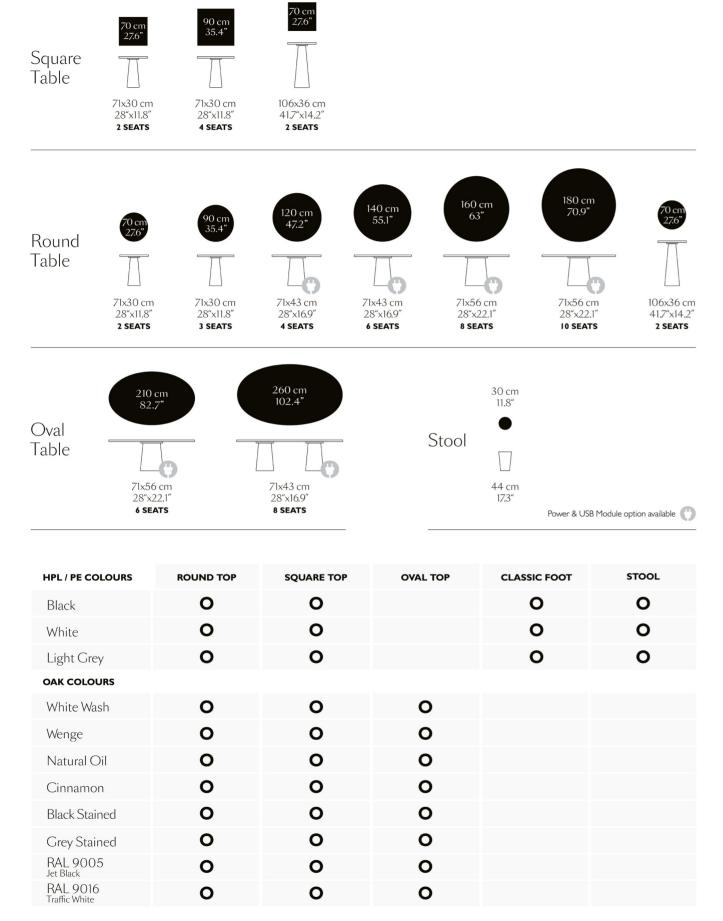

*The Container Tables are* available in the following materials, colours, and finishes.

COMPLIMENTARY SAMPLES ARE AVAILABLE ON MOOOI.COM/MATERIAL-LIBRARY

#### HPL / PE COLOURS For Indoor and Outdoor use

Black

Light Grey

White

#### STAINED OAK FINISHES

White wash

Natural oil

Cinnamon

#### OAK BLACK WHITE RAL

RAL 9005 Jet Black

RAL 9016 Traffic White

Grey

Wenge

Black