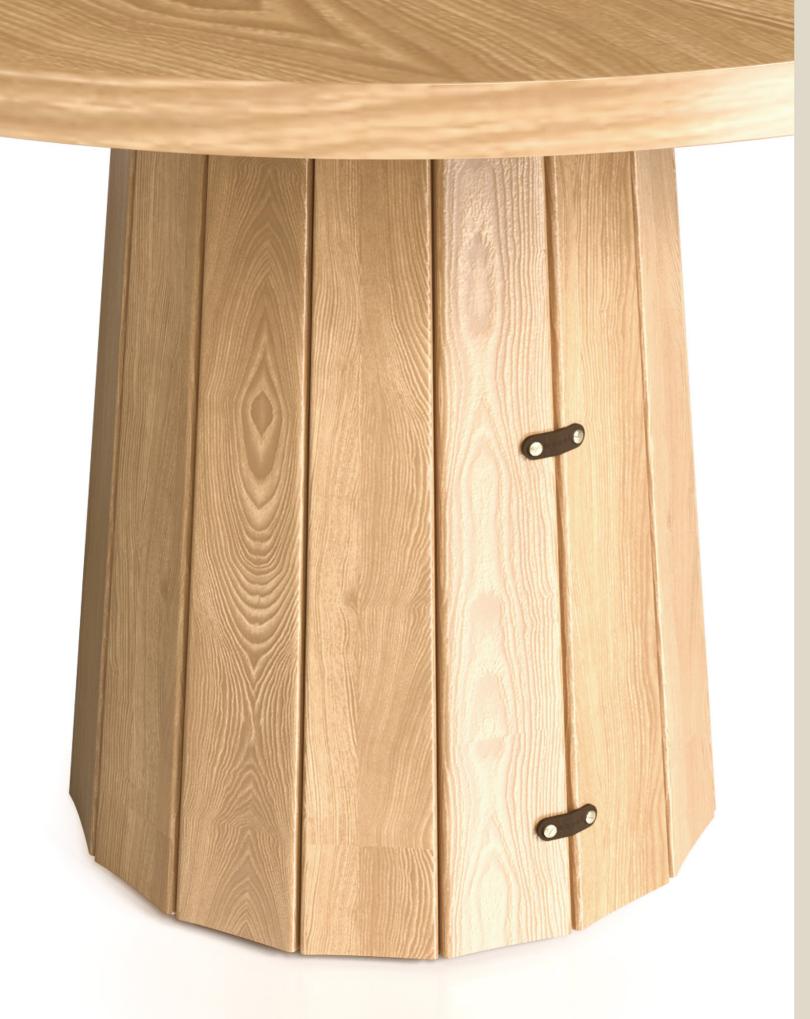

Container Bodhi, a wooden wrap that adds softness and a natural touch

Bodhi is the most recent expansion of the family: a wooden wrap made of oak for the Container Table's foot. Bodhi keeps the original design's qualities, strength and stability, but adds softness and a natural touch.

# Container Table Bodhi

Marcel Wanders, 2015

The Container Table Bodhi contains the classic Container Table foot, but with a wooden wrap. Do you prefer a different colour, shape or size? Configure the perfect Container Table Bodhi with the online configurator.

CONTAINER TABLE BODHI BY Marcel Wanders, CONTAINER TABLE BODHI OVAL BY Marcel Wanders, CONTAINER BAR TABLE BODHI BY Marcel Wanders. The vertical slats made of oak add a softness and a natural feeling to the Container family.