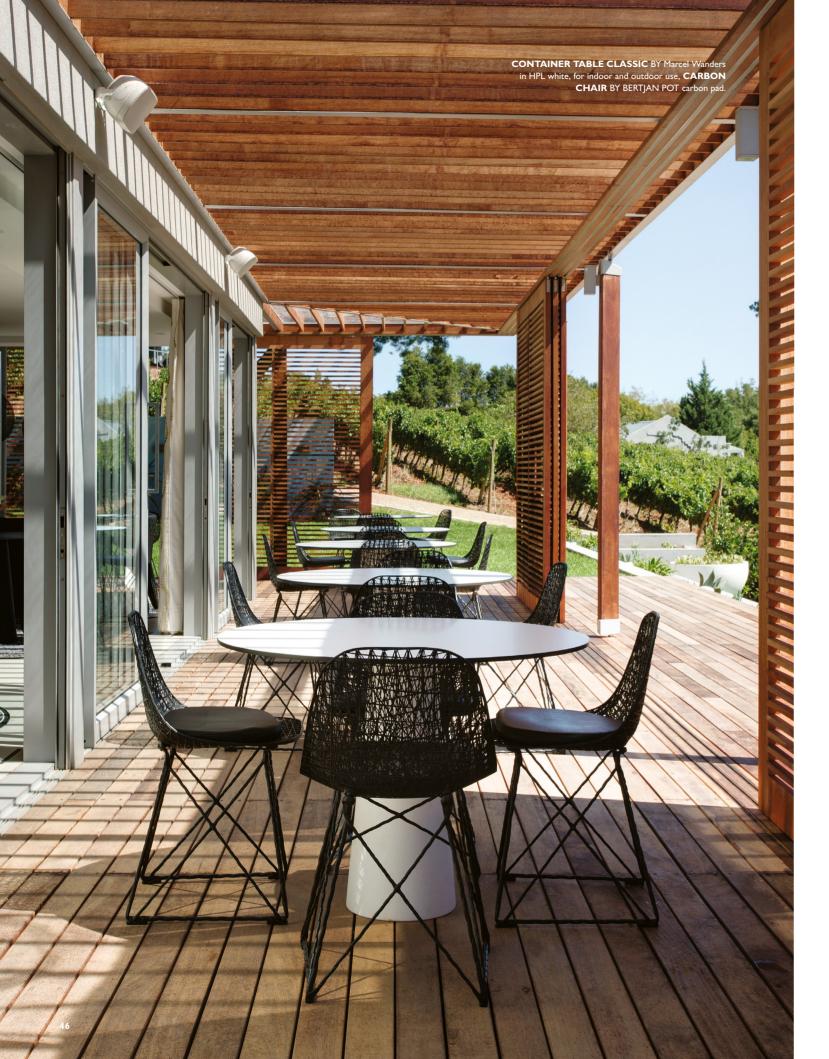

Container Classic, a fundamental architectural shape

The first Container Table designs were introduced in 2003. Its architectural cone shape redefined modern timelessness and cleverness. The Container Table is made heavy and stable when filling it up with sand, or stones, but it's very lightweight when shipped. The material of the Container Table Classic makes it suitable for both indoor and outdoor use.