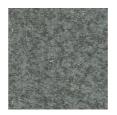

## Bearded Leopard Wallcovering

MOOOI | FOR MOOOI WALLCOVERING

Foil based wallcovering lined with cork and a flock finish, based on the fur of the Bearded Leopard - pale yellow to deep gold, and a dark constellation of rosebuds adorning it.

### Colours

birch white

Blackened blue

Blackened gold

fossil grey