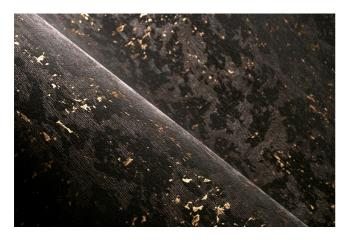

## Bearded Leopard Wallcovering

MOOOI | FOR MOOOI WALLCOVERING

Foil based wallcovering lined with cork and a flock finish, based on the fur of the Bearded Leopard - pale yellow to deep gold, and a dark constellation of rosebuds adorning it.

### Detailing

A fusion of artistry and innovation, this Moooi Wallcovering transforms interiors with rich textures, intricate details and nature-inspired motifs.