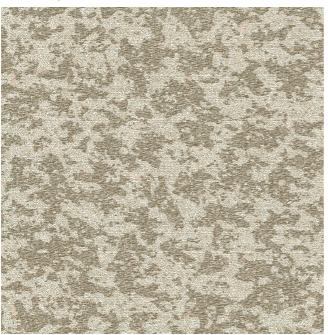

## Bearded Leopard Wallcovering

MOOOI | FOR MOOOI WALLCOVERING

Foil based wallcovering lined with cork and a flock finish, based on the fur of the Bearded Leopard - pale yellow to deep gold, and a dark constellation of rosebuds adorning it.

#### **PATTERN**

Bearded Leopard