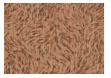

## moooi

# Blushing Sloth Wallcovering

MOOOI | FOR MOOOI WALLCOVERING



Printed wallcovering with a flock finish, resembling the beautiful fur of the Blushing Sloth, which lived its life so still and quiet that algae found a way of growing on the outer layers of their fur, giving them a breath-taking glow.

### Detailing



A fusion of artistry and innovation, this Moooi Wallcovering transforms interiors with rich textures, intricate details and nature-inspired motifs.

### **Colours**









Gold

Moss

sepia

Smoke

## Blushing Sloth Wallcovering / Blushing Sloth

Product Packaging

 $\begin{array}{lll} \mbox{width } 90\mbox{cm} \, | \, 35.4 \mbox{"} & \mbox{width } 90\mbox{cm} \, | \, 35.4 \mbox{"} \\ \mbox{height } 100\mbox{cm} \, | \, 39.4 \mbox{"} & \mbox{height } 1\mbox{cm} \, | \, 0.4 \mbox{"} \\ \mbox{depth } 0.2\mbox{cm} \, | \, 0.1 \mbox{"} & \mbox{cubage } 0\mbox{m}^3 \, | \, 0\mbox{ft}^3 \\ \mbox{length } 1\mbox{cm} \, | \, 0.4 \mbox{"} & \mbox{length } 1\mbox{cm} \, | \, 0.4 \mbox{"} \end{array}$ 

**WEIGHT** 0.16kg | 0.35lbs

#### **Technical**

#### MATERIAL

Non-woven wallcovering

#### COLLECTION

Moooi Wallcovering Extinct Animals

#### **UNIT DIMENSIONS**

Width 88 cm (34.6"), sold by the linear metre/yard

#### ADHESIVE

Adhesive for non-woven wallc