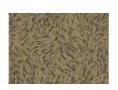

# Blushing Sloth Wallcovering

MOOOI | FOR MOOOI WALLCOVERING

Printed wallcovering with a flock finish, resembling the beautiful fur of the Blushing Sloth, which lived its life so still and quiet that algae found a way of growing on the outer layers of their fur, giving them a breath-taking glow.

### **Colours**

Gold

Moss

sepia

Smoke