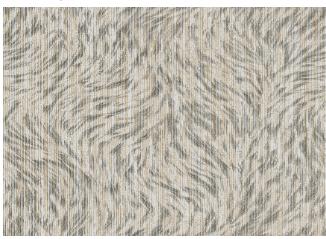

# Blushing Sloth Wallcovering

MOOOI | FOR MOOOI WALLCOVERING

Printed wallcovering with a flock finish, resembling the beautiful fur of the Blushing Sloth, which lived its life so still and quiet that algae found a way of growing on the outer layers of their fur, giving them a breath-taking glow.

### Detailing

A fusion of artistry and innovation, this Moooi Wallcovering transforms interiors with rich textures, intricate details and nature-inspired motifs.

#### **PATTERN**

Blushing Sloth