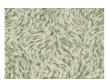

## moooi

# Blushing Sloth Wallcovering

MOOOI | FOR MOOOI WALLCOVERING



Printed wallcovering with a flock finish, resembling the beautiful fur of the Blushing Sloth, which lived its life so still and quiet that algae found a way of growing on the outer layers of their fur, giving them a breath-taking glow.

### Detailing



A fusion of artistry and innovation, this Moooi Wallcovering transforms interiors with rich textures, intricate details and nature-inspired motifs.

### **Colours**









Gold

Moss

sepia

Smoke

## Blushing Sloth Wallcovering / Blushing Sloth

Product Packaging

 $\begin{array}{lll} \mbox{width } 90\mbox{cm} \, | \, 35.4 \mbox{"} & \mbox{width } 90\mbox{cm} \, | \, 35.4 \mbox{"} \\ \mbox{height } 100\mbox{cm} \, | \, 39.4 \mbox{"} & \mbox{height } 1\mbox{cm} \, | \, 0.4 \mbox{"} \\ \mbox{depth } 0.2\mbox{cm} \, | \, 0.1 \mbox{"} & \mbox{cubage } 0\mbox{m}^3 \, | \, 0\mbox{ft}^3 \\ \mbox{length } 1\mbox{cm} \, | \, 0.4 \mbox{"} & \mbox{length } 1\mbox{cm} \, | \, 0.4 \mbox{"} \end{array}$ 

**WEIGHT** 0.16kg | 0.35lbs

#### **Technical**

#### MATERIAL

Non-woven wallcovering

#### COLLECTION

Moooi Wallcovering Extinct Animals

#### **UNIT DIMENSIONS**

Width 88 cm (34.6"), sold by the linear metre/yard

#### ADHESIVE

Adhesive for non-woven wallcov