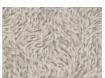

# Blushing Sloth Wallcovering

MOOOI | FOR MOOOI WALLCOVERING

Printed wallcovering with a flock finish, resembling the beautiful fur of the Blushing Sloth, which lived its life so still and quiet that algae found a way of growing on the outer layers of their fur, giving them a breath-taking glow.

### **Colours**

Gold

Moss

sepia

Smoke