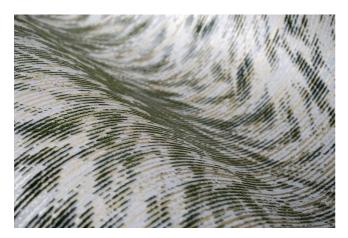

# Blushing Sloth Wallcovering

MOOOI | FOR MOOOI WALLCOVERING

Printed wallcovering with a flock finish, resembling the beautiful fur of the Blushing Sloth, which lived its life so still and quiet that algae found a way of growing on the outer layers of their fur, giving them a breath-taking glow.

### Detailing

A fusion of artistry and innovation, this Moooi Wallcovering transforms interiors with rich textures, intricate details and nature-inspired motifs.