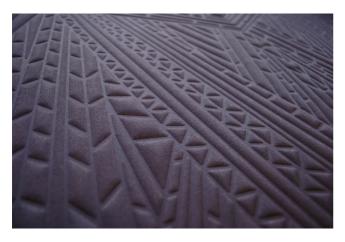

## Dwarf Rhino Wallcovering

MOOOI | FOR MOOOI WALLCOVERING

Soft suede 3D wallcovering, based on the unique structure of the ancient skin and the typical grey-brown folds that section the Dwarf Rhino's body, bearing the appearance of a suit of armour.

### Detailing

A fusion of artistry and innovation, this Moooi Wallcovering transforms interiors with rich textures, intricate details and nature-inspired motifs.

#### PATTERN

Dwarf Rhino

**REPEAT TYPE** → ← Straight match

LIGHT RESISTANCE 述 Good lightfastness

**CARE** Spongeable during hanging (dab away damp glue)

**ноw то вемоve** И Strippable