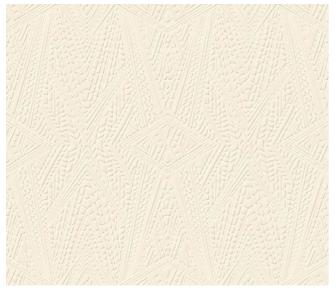

## Dwarf Rhino Wallcovering

MOOOI | FOR MOOOI WALLCOVERING

Soft suede 3D wallcovering, based on the unique structure of the ancient skin and the typical grey-brown folds that section the Dwarf Rhino's body, bearing the appearance of a suit of armour.

#### PATTERN

Dwarf Rhino

**REPEAT TYPE** → ← Straight match

LIGHT RESISTANCE 述 Good lightfastness

**CARE** Spongeable during hanging (dab away damp glue)

**ноw то вемоve** И Strippable

#### REPEAT IMAGE