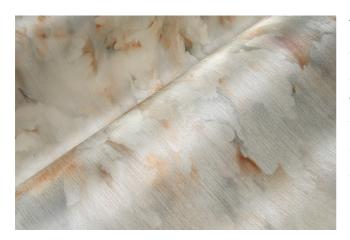

# Silk Bombis Wallcovering

MOOOI

The Silk Bombis Wallcovering is a textile wall covering on non-woven backing. It features abstract floral patterns reminiscent of watercolour-style petals. The design displays the tactile quality of raw silk, presenting a colourful fil-à-fil composition in soft neutral and pastel hues.

## Detailing

The delicate watercolour-like floral design and fil-à-fil texture create a luxurious, soft pastel backdrop for modern interiors.