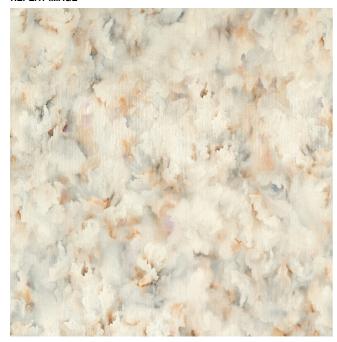

ging

 WIDTH 130cm | 51.2"
 WIDTH 130cm | 51.2"

 HEIGHT 100cm | 39.4"
 HEIGHT 10cm | 3.9"

**DEPTH**  $0.2 \text{cm} \mid 0.1$ " **CUBAGE**  $0.01 \text{m}^3 \mid 0.46 \text{ft}^3$ 

**LENGTH** 10cm | 3.9" **WEIGHT** 0.23kg | 0.51lbs

#### **Technical**

#### MATERIAL

Textile wallcovering on non-woven backing

COLLECTION

Moooi Wallcovering Green House

**UNIT DIMENSIONS** 

Width 130 cm (51.2"), sold by sold by the linear

metre/yard

ADHESIVE

Arte Clearpro or a good quality dispersion adhesive

CARE

Spongeable during hanging (dab away damp glue)

HOW TO REMOVE

**I**▶ Strippable

PATTERN

Silk Bombis

REPEAT TYPE

→ l Drop match

REPEAT DIMENSIONS

Height 150 cm (59.1"), offset 75 cm (29.5")

LIGHT RESISTANCE

**☼** Good lightfastness

HOW TO PASTE

Paste the wall

### REPEAT IMAGE