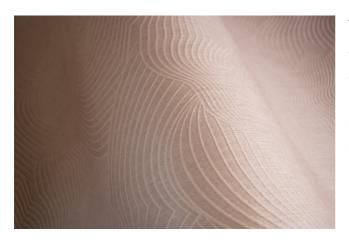

#### MOOOI

Techno Bee Wallcovering is a 3D textile wall covering on non-woven backing with a distinctive Moiré effect. The wallcovering features a soft gauze textile stretched over a textured relief, revealing the textile's colour through the grid of the gauzy layer.

## Detailing

Be captivated by the dynamic 3D textile design, where the Moiré effect brings depth and movement, turning your walls into a work of art.