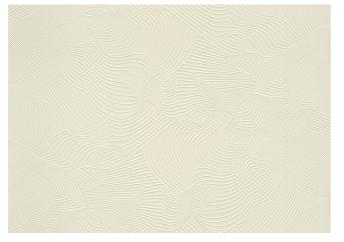

#### REPEAT IMAGE

## PATTERN

Techno Bee

**REPEAT TYPE** → ← Drop match

**REPEAT DIMENSIONS** Height 64 cm (25.2"), offset 32 cm (12.6")

LIGHT RESISTANCE Cood lightfastness

**HOW TO PASTE** Paste the wall